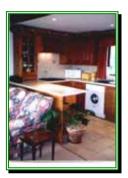

# lletts Barn First Floor Flat

lletts Barn First Floor Flat offers views of open countryside with vaulted ceilings and original oak beams. The fully fitted and equipped kitchen includes washing machine, dishwasher, microwave and conventional oven. The sitting room includes a double sofa bed, T.V. and music system. The double bedroom with TV has a bath and shower en-suite facility.

## **Lilac Cottage**

Lilac Cottage consists of two twin bedrooms and one kingsize bedroom with bath and shower en-suite facilities. The kitchen is fully equipped with dishwasher, microwave, conventional ovens and washing machine. The sitting room and dining area are furnished to a high standard and include T.V. and music system

### **Rose Cottage**

Rose Cottage consists of two twin bedrooms, one with bath en-suite the other with shower en-suite and disabled facilities. The fully equipped kitchen includes dishwasher, microwave, conventional ovens and washing machine. The sitting room and dining area are furnished to a high standard and include T.V. and music system.

Honeysuckle Cottage consists of one twin bedroom with shower en-suite and disabled facilities. One king-size bedroom with shower en-suite facilities. The fully equipped kitchen includes dishwasher, microwave, conventional ovens and washing machine.

### **Iletts Barn Flat**

lletts Barn Flat is furnished to a high standard and includes a double bedroom with TV and has bath / shower en-suite facility. The kitchen is fully equipped and includes microwave, conventional oven and washing machine. The sitting room includes a double sofa-bed, TV and music system. Stripped pine floors create a warm, comfortable environment.