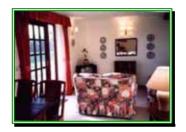

## **Lilac Cottage**

Lilac Cottage consists of two twin bedrooms and one kingsize bedroom with bath and shower en-suite facilities. The kitchen is fully equipped with dishwasher, microwave, conventional ovens and washing machine. The sitting room and dining area are furnished to a high standard and include T.V. and music system

### **Rose Cottage**

Rose Cottage consists of two twin bedrooms, one with bath en-suite the other with shower en-suite and disabled facilities. The fully equipped kitchen includes dishwasher, microwave, conventional ovens and washing machine. The sitting room and dining area are furnished to a high standard and include T.V. and music system.

The sitting room and dining area are furnished to a high standard and include T.V. and music system.

Lavender Cottage consists of two twin bedrooms one with bath en-suite and one with shower en-suite facilities. The kitchen is fully equipped and includes a dishwasher, microwave, conventional ovens and washing machine. The sitting room and dining area are furnished to a high standard and include T.V. and music system.