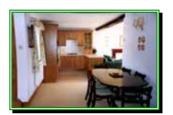

## **Lilac Cottage**

Lilac Cottage consists of two twin bedrooms and one kingsize bedroom with bath and shower en-suite facilities. The kitchen is fully equipped with dishwasher, microwave, conventional ovens and washing machine. The sitting room and dining area are furnished to a high standard and include T.V. and music system