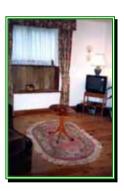

# lletts Barn First Floor Flat

lletts Barn First Floor Flat offers views of open countryside with vaulted ceilings and original oak beams. The fully fitted and equipped kitchen includes washing machine, dishwasher, microwave and conventional oven. The sitting room includes a double sofa bed, T.V. and music system. The double bedroom with TV has a bath and shower en-suite facility.

### **Iletts Barn Flat**

lletts Barn Flat is furnished to a high standard and includes a double bedroom with TV and has bath / shower en-suite facility. The kitchen is fully equipped and includes microwave, conventional oven and washing machine. The sitting room includes a double sofa-bed, TV and music system. Stripped pine floors create a warm, comfortable environment.