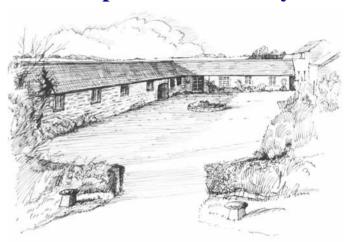

#### **Iletts Courtyard accommodation consists of:**

| Lilac Cottage                | 3 bedrooms                          |
|------------------------------|-------------------------------------|
| Lavender Cottage             | 2 bedrooms                          |
| Honeysuckle Cottage          | 2 bedrooms<br>(disabled facilities) |
| Rose Cottage                 | 2 bedrooms<br>(disabled facilities) |
| lletts Barn Flat             | 1 bedroom                           |
| lletts Barn First Floor Flat | 1 bedroom                           |

All accommodation is fully central heated. Ample private parking is available for all the above properties along with a large private garden.

lletts Courtyard is ideally situated for easy access to the M1 and M40 motorways. The nearest station of Bicester, which is eight miles away, offers a very good service to and from London Marylebone, together with excellent parking facilities.