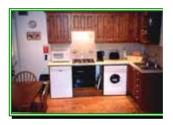

# lletts Barn First Floor Flat

lletts Barn First Floor Flat offers views of open countryside with vaulted ceilings and original oak beams. The fully fitted and equipped kitchen includes washing machine, dishwasher, microwave and conventional oven. The sitting room includes a double sofa bed, T.V. and music system. The double bedroom with TV has a bath and shower en-suite facility.

## **Lilac Cottage**

Lilac Cottage consists of two twin bedrooms and one kingsize bedroom with bath and shower en-suite facilities. The kitchen is fully equipped with dishwasher, microwave, conventional ovens and washing machine. The sitting room and dining area are furnished to a high standard and include T.V. and music system

### **Rose Cottage**

Rose Cottage consists of two twin bedrooms, one with bath en-suite the other with shower en-suite and disabled facilities. The fully equipped kitchen includes dishwasher, microwave, conventional ovens and washing machine. The sitting room and dining area are furnished to a high standard and include T.V. and music system.

Honeysuckle Cottage consists of one twin bedroom with shower en-suite and disabled facilities. One king-size bedroom with shower en-suite facilities. The fully equipped kitchen includes dishwasher, microwave, conventional ovens and washing machine.

The sitting room and dining area are furnished to a high standard and include T.V. and music system.

Lavender Cottage consists of two twin bedrooms one with bath en-suite and one with shower en-suite facilities. The kitchen is fully equipped and includes a dishwasher, microwave, conventional ovens and washing machine. The sitting room and dining area are furnished to a high standard and include T.V. and music system.

### **Iletts Barn Flat**

lletts Barn Flat is furnished to a high standard and includes a double bedroom with TV and has bath / shower en-suite facility. The kitchen is fully equipped and includes microwave, conventional oven and washing machine. The sitting room includes a double sofa-bed, TV and music system. Stripped pine floors create a warm, comfortable environment.