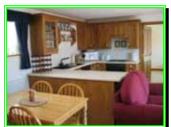

# lletts Barn First Floor Flat

lletts Barn First Floor Flat offers views of open countryside with vaulted ceilings and original oak beams. The fully fitted and equipped kitchen includes washing machine, dishwasher, microwave and conventional oven. The sitting room includes a double sofa bed, T.V. and music system. The double bedroom with TV has a bath and shower en-suite facility.

## **Lilac Cottage**

Lilac Cottage consists of two twin bedrooms and one kingsize bedroom with bath and shower en-suite facilities. The kitchen is fully equipped with dishwasher, microwave, conventional ovens and washing machine. The sitting room and dining area are furnished to a high standard and include T.V. and music system

### **Rose Cottage**

Rose Cottage consists of two twin bedrooms, one with bath en-suite the other with shower en-suite and disabled facilities. The fully equipped kitchen includes dishwasher, microwave, conventional ovens and washing machine. The sitting room and dining area are furnished to a high standard and include T.V. and music system.

Honeysuckle Cottage consists of one twin bedroom with shower en-suite and disabled facilities. One king-size bedroom with shower en-suite facilities. The fully equipped kitchen includes dishwasher, microwave, conventional ovens and washing machine.

The sitting room and dining area are furnished to a high standard and include T.V. and music system.

Lavender Cottage consists of two twin bedrooms one with bath en-suite and one with shower en-suite facilities. The kitchen is fully equipped and includes a dishwasher, microwave, conventional ovens and washing machine. The sitting room and dining area are furnished to a high standard and include T.V. and music system.

### **Iletts Barn Flat**

lletts Barn Flat is furnished to a high standard and includes a double bedroom with TV and has bath / shower en-suite facility. The kitchen is fully equipped and includes microwave, conventional oven and washing machine. The sitting room includes a double sofa-bed, TV and music system. Stripped pine floors create a warm, comfortable environment.