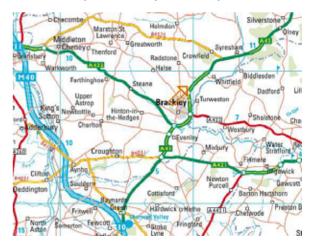

#### **Directions**

#### From M40 Junction 10 (7 miles)

Take A43 towards Northampton. Baynards Green Roundabout (Junction with B4100) take 2nd exit towards Northampton on A43. Barleymow Roundabout (Junction with A421/B4031) take 2nd exit towards Northampton on A43. Charlton roundabout take 2nd exit towards Northampton on A43. A422 (west) roundabout take 3rd exit towards Northampton on A43. A422 (east) roundabout take 2nd exit towards Northampton on A43. At Brackley roundabout take the 3rd exit towards Northampton on the A43. Look for entrance (The one 50 yards after gate) on your left 300 yards after roundabout. You have arrived at lletts Courtyard.

#### M1 Junction 15A (17 Miles)

Take A43 towards Oxford. After 5 miles take second exit at A5 roundabout towards Oxford on A43. At Towcester Services take second exit on roundabout towards Oxford on A43. Pass turning to Whitfield then 800 yards pull to outside lane into the central reservation marked Radstone. DO NOT U turn, lletts courtyard is directly in front of you.