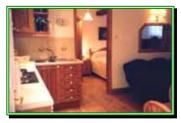

# lletts Barn First Floor Flat

lletts Barn First Floor Flat offers views of open countryside with vaulted ceilings and original oak beams. The fully fitted and equipped kitchen includes washing machine, dishwasher, microwave and conventional oven. The sitting room includes a double sofa bed, T.V. and music system. The double bedroom with TV has a bath and shower en-suite facility.