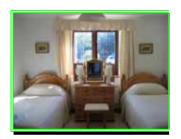

## **Lilac Cottage**

Lilac Cottage consists of two twin bedrooms and one kingsize bedroom with bath and shower en-suite facilities. The kitchen is fully equipped with dishwasher, microwave, conventional ovens and washing machine. The sitting room and dining area are furnished to a high standard and include T.V. and music system

### **Rose Cottage**

Rose Cottage consists of two twin bedrooms, one with bath en-suite the other with shower en-suite and disabled facilities. The fully equipped kitchen includes dishwasher, microwave, conventional ovens and washing machine. The sitting room and dining area are furnished to a high standard and include T.V. and music system.

Honeysuckle Cottage consists of one twin bedroom with shower en-suite and disabled facilities. One king-size bedroom with shower en-suite facilities. The fully equipped kitchen includes dishwasher, microwave, conventional ovens and washing machine.

The sitting room and dining area are furnished to a high standard and include T.V. and music system.

Lavender Cottage consists of two twin bedrooms one with bath en-suite and one with shower en-suite facilities. The kitchen is fully equipped and includes a dishwasher, microwave, conventional ovens and washing machine. The sitting room and dining area are furnished to a high standard and include T.V. and music system.