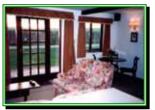

# lletts Barn First Floor Flat

lletts Barn First Floor Flat offers views of open countryside with vaulted ceilings and original oak beams. The fully fitted and equipped kitchen includes washing machine, dishwasher, microwave and conventional oven. The sitting room includes a double sofa bed, T.V. and music system. The double bedroom with TV has a bath and shower en-suite facility.

### **Iletts Barn Flat**

lletts Barn Flat is furnished to a high standard and includes a double bedroom with TV and has bath / shower en-suite facility. The kitchen is fully equipped and includes microwave, conventional oven and washing machine. The sitting room includes a double sofa-bed, TV and music system. Stripped pine floors create a warm, comfortable environment.